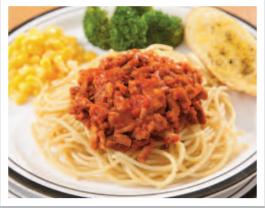

Beef Burger served in a Bun with Potato Wedges & **Seasonal Vegetables or Baked Beans** 

Spaghetti Bolognese (V) served with **Garlic Bread & Seasonal Vegetables** 

Roast of the Day served with Roast/Mashed Potatoes, Seasonal Vegetables & Gravy

**Apple Muffin** 

**Ginger Biscuit** 

**Chocolate Brownie** 

**Yoghurt Fruit Crunch** 

Vanilla Biscuit

**Sausages & Yorkshire Pudding** served with Mashed Potato & **Seasonal Vegetables & Gravy** 

Spaghetti Bolognese (V) served with **Garlic Bread & Seasonal Vegetables** 