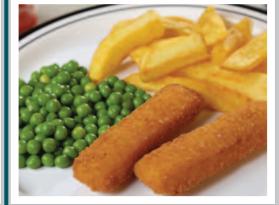

Chicken Korma served with Rice, Naan Bread & Seasonal Vegetables

Battered Fish (MSC) served with Chips & Peas or Baked Beans

Roast of the Day served with Roast/Mashed Potatoes, Seasonal Vegetables & Gravy

Chicken Korma served with Rice. **Naan Bread & Seasonal Vegetables** 

Fish Fingers served with **Chips & Peas or Baked Beans** 