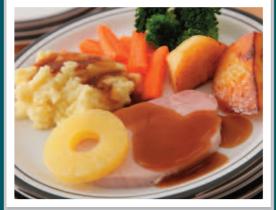

Beef Burger served in a Bun with Potato Wedges & **Seasonal Vegetables or Baked Beans** 

Spaghetti Bolognese (V) served with **Garlic Bread & Seasonal Vegetables** 

Roast of the Day served with Roast/Mashed Potatoes, Seasonal Vegetables & Gravy

Roast of the Day served with Roast/Mashed Potatoes, **Seasonal Vegetables & Gravy** 

Chicken Tikka Masala served with Rice, Naan Bread & Seasonal Vegetables

**Cheese & Tomato Pizza served** with Chips & Peas or Baked Beans

Roast of the Day served with Roast/Mashed Potatoes, Seasonal Vegetables & Gravy

Chicken Korma served with Rice. **Naan Bread & Seasonal Vegetables** 

Fish Fingers served with **Chips & Peas or Baked Beans** 