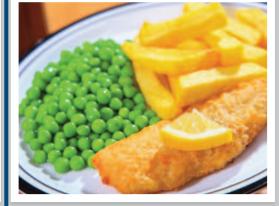

Chicken Korma served with Rice, Naan Bread & Seasonal Vegetables

Battered Fish (MSC) served with Chips & Peas or Baked Beans