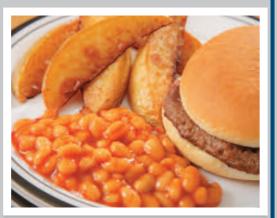

Beef Burger served in a Bun with Potato Wedges & **Seasonal Vegetables or Baked Beans** 

Spaghetti Bolognese (V) served with **Garlic Bread & Seasonal Vegetables** 

Roast of the Day served with Roast/Mashed Potatoes, Seasonal Vegetables & Gravy