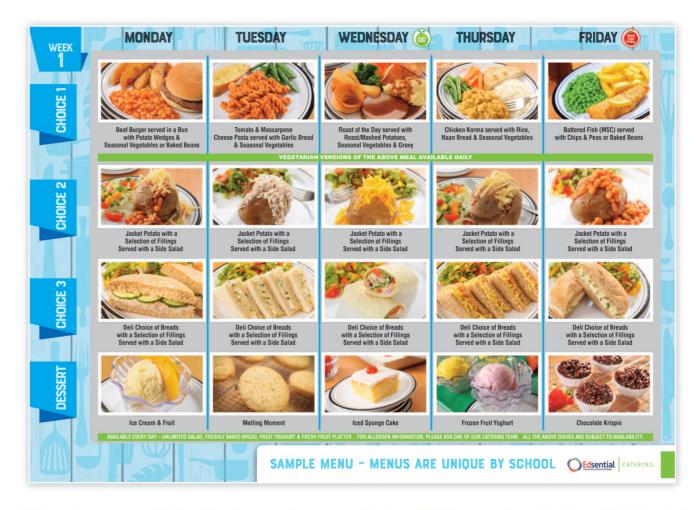

f to join us.

Visit: www.edsential.com/careers



The world's first certified sustainable palm oil catering company





## Why children love Edsential lunches

- Eating together helps develop social skills
- Discovering new dishes and tastes
- Helps children cope better with the physical and mental demands of the school day
- Bespoke school menus based on their favourite meals
- Children can make their own meal choices
- Fun theme days throughout the year

## Why parents and carers love Edsential lunches

- Well balanced meals meet the School Food Standards
- No packed lunch to buy and prepare!
- Meals are freshly prepared using quality ingredients
- Menus cater for most allergens, special, cultural, ethical and religious diets
- Excellent value for money

## make a WORLD of difference



Did you know your child's school serves the most ethical and highest quality school meals in the UK?

We carefully source every bite to bring young people the most sustainable, seasonal, healthy and super tasty food!